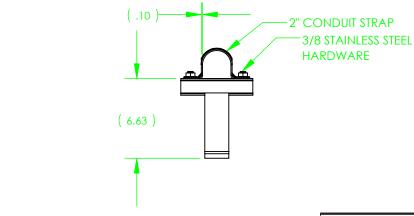

## NOTES:

This is a fixed bracket that stands the conduit 6 5/8" off the pole. The bracket is aluminum with stainless steel hardware. There are two mounting holes one for 5/8 bolt one for 1/2 lag.

(5.17)