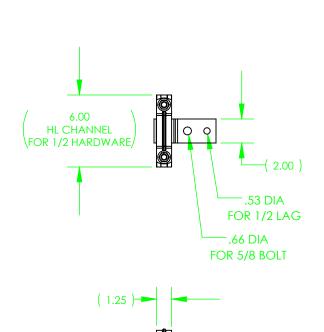

## NOTES:

This is a fixed bracket that stands the conduit 6 5/8" off the pole. The bracket is aluminum with stainless steel hardware. There are two mounting holes one for 5/8 bolt one for 1/2 lag.

(5.17)