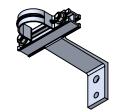

## NOTES:

This is a fixed bracket that stands the conduit 6 5/8" off the pole. The bracket is aluminum with stainless steel hardware. There are two mounting holes one for 5/8 bolt one for 1/2 lag.

(5.17)